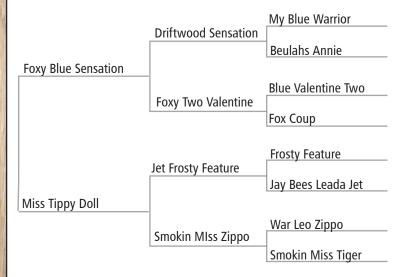

### Foxy Blue Sensation - "Poncho" (2019)

"Poncho" is one of our top using horses at just 4 years old, he excels in roping with all the speed you could want. His first offspring offered will be this year. He is a gentleman to be around and standing 15.1hh and 1200 pounds.

### Blue Valentine Two (1997)

This horse meets out criteria for preserving the Blue Valentine bloodlines. His pedigree works with all our mares. He's 50% Blue Valentines and the extra Plenty Coup is a bonus. Chip Merritt remembers roping calves on Rowdy Blue Man. Blue Fox Hastings was a full sister to Gooseberry.

### **SCLC Blue Warrior**

**FOAL DATE:** 04-13-2024

**SEX:** Stallion

**COLOR:** Bay Roan **LOCATION:** Kansas

Foxy Blue Sensation

Foxy Blue Sensation

Foxy Two Valentine

Fox Coup

Nu Cash

Nu Cash

Nu Cash

Miss Busy Body

Four Warrior 14

Gitanna Warrior

Gitanna Lady

Big flashy stud colt. Would make a heck of a rope horse. A lot of speed in his pedigree.

### **SCLC Blue Sensation**

**FOAL DATE:** 04-24-2023

**SEX:** Filly

**COLOR:** Blue Roan **LOCATION:** Kansas

Foxy Blue Sensation

Foxy Blue Sensation

Foxy Two Valentine

Fox Coup

Surely A Pepto

Two Time Pepto

Blue Dart Fox

Blue Dart Fox

Reds Plenty Jet

Snag her while you can! This is a first foal out of this mare that we have ever offered and highly likely to be the last. We just have her full sister who is a year older is the only reason she is in the sale. She should be close to 15+ hands when she matures out.

### **Foxy Blue Tippy Doll**

**FOAL DATE:** 03-10-2022

**SEX:** Filly

**COLOR:** Gray/Bay Roan **LOCATION:** Kansas

Foxy Blue Sensation

Foxy Two Valentine

Fox Coup

Frosty Feature

Jet Frosty Feature

My Blue Warrior

Beulahs Annie

Fox Coup

Frosty Feature

Jays Bees Leada Jet

War Leo Zippo

Nice big stout 2 year old filly. Good example of what mare power brings to a breeding as her dam was our main using horse for several years.

### **Foxy Blue Warrior**

**FOAL DATE:** 04-27-2022

**SEX:** Filly

**COLOR:** Bay Roan **LOCATION:** Kansas

Foxy Blue Sensation

Foxy Blue Sensation

Foxy Two Valentine

Fox Coup

Nu Cash

Nu Cash

Nu Cash

Miss Busy Body

Four Warrior 14

Gitanna Warrior

Gitanna Lady

If you are looking for a big, flashy filly that can sit down and watch a cow; look at taking this one home!