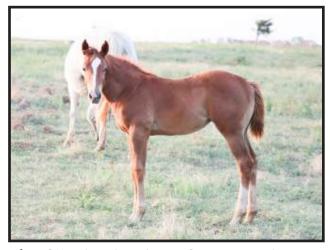

### **SCLC Driftwood Cow**

**FOAL DATE:** 04-17-2023

**SEX:** Filly

**COLOR:** Red Roan **LOCATION:** Kansas

She is one of three full siblings we are offering in the sale. Warrior always throws foals that are quick footed with a lot of movability.