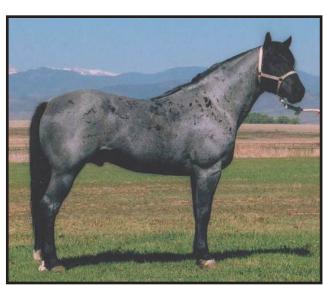

### Blue Valentine Two (1997)

This horse meets out criteria for preserving the Blue Valentine bloodlines. His pedigree works with all our mares. He's 50% Blue Valentines and the extra Plenty Coup is a bonus. Chip Merritt remembers roping calves on Rowdy Blue Man. Blue Fox Hastings was a full sister to Gooseberry.