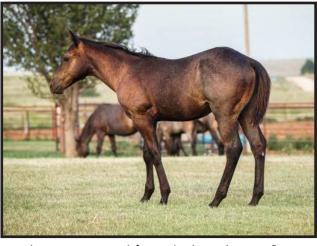

### **SCLC Driftwood Cow**

**FOAL DATE:** 04-17-2023

**SEX:** Filly

**COLOR:** Red Roan **LOCATION:** Kansas

She is one of three full siblings we are offering in the sale. Warrior always throws foals that are quick footed with a lot of movability.