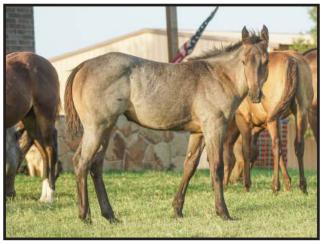

### Polecat Shining Lady

**FOAL DATE:** 03-23-2024

**SEX:** Filly

**COLOR:** Black

**LOCATION:** Oklahoma

Mr Polecat and Boons Red Lady have really crossed well, and this filly is no exception. This is a really quick footed filly who has shown the ability to great speed in the pasture and can really sit and roll back with ease when working with her. Blue Valentine, Coachs Boon, and Shing Spark all wrapped up in one package.