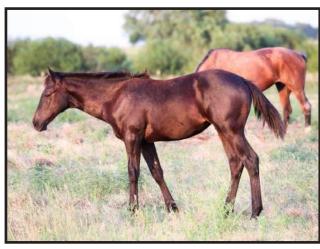

### **Blue Coup Pepto**

**FOAL DATE:** 03-10-2021

**SEX:** Filly

**COLOR:** Blue Roan **LOCATION:** Kansas

Bonnet Blue Coup

Bonny Blue Coup

Plenty Try

Bonny Duke

Surely A Pepto

Two Time Pepto

Boonsmals Lena

Miss Royal Pepto

Jr Miss Easy Wood

Shesa Beau Beauty

Good little riding filly. Moves correct, been out prowling pastures and moving cattle with her. Drug a handful of calves on her this spring. Take her home and put her to work!