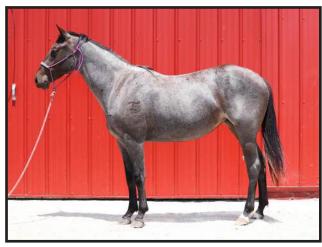

LOCATION:** Kansas





She is one of three full siblings we are offering in the sale. Warrior always throws foals that are quick footed with a lot of movability.

Register & Bid!

Scan the QR Code or visit www.smithcoauctions.com





### **Foxy Blue Tippy Doll**

**FOAL DATE:** 03-10-2022

**SEX:** Filly

**COLOR:** Gray/Bay Roan **LOCATION:** Kansas

Foxy Blue Sensation

Foxy Two Valentine

Fox Coup

Frosty Feature

Jet Frosty Feature

My Blue Warrior

Beulahs Annie

Fox Coup

Frosty Feature

Jays Bees Leada Jet

War Leo Zippo



Nice big stout 2 year old filly. Good example of what mare power brings to a breeding as her dam was our main using horse for several years.

# 10

### **Two Time Sensation**

**FOAL DATE:** 03-24-2022

**SEX:** Filly

**COLOR:** Bay Roan **LOCATION:** Kansas



Nice shapely filly, showing a lot of move. This mare's foals start a little smaller that grow into nice using horses.

For more pictures, videos and info visit our FB page @Blue Valentine & Select Cow Horse Classic or Scan this QR Code

Smokin Miss Tiger





### **Foxy Blue Warrior**

**FOAL DATE:** 04-27-2022

**SEX:** Filly

**COLOR:** Bay Roan **LOCATION:** Kansas

Foxy Blue Sensation

Foxy Blue Sensation

Foxy Two Valentine

Fox Coup

Nu Cash

Nu Cash

Nu Cash

Miss Busy Body

Four Warrior 14

Gitanna Warrior

Gitanna Lady



If you are looking for a big, flashy filly that can sit down and watch a cow; look at taking this one home!



### **Blue Coup Pepto**

**FOAL DATE:** 03-10-2021

**SEX:** Filly

**COLOR:** Blue Roan **LOCATION:** Kansas

Bonnet Blue Coup

Bonny Blue Coup

Plen