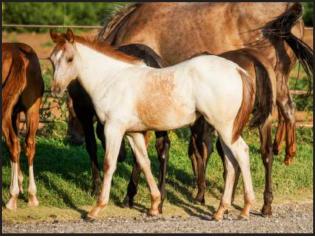

### **SCLC Smokin Sensation**

**FOAL DATE:** 05-06-2024

**SEX:** Filly

**COLOR:** Sorrel

**LOCATION:** Kansas

Nice filly that has been fun to watch grow. In our minds this is our top filly this year. Should have good cow sense and speed to match. Excellent conformation.