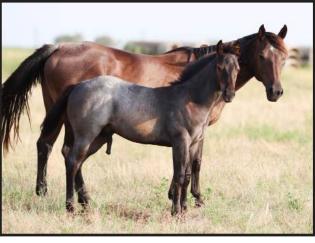

### **Two Time Sensation**

**FOAL DATE:** 03-24-2022

**SEX:** Filly

**COLOR:** Bay Roan **LOCATION:** Kansas

Nice shapely filly, showing a lot of move. This mare's foals start a little smaller that grow into nice using horses.