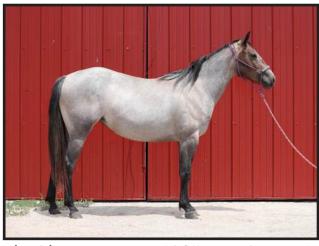

likely to be the last. We just have her full sister who is a year older is the only reason she is in the sale. She should be close to 15+ hands when she matures out.



### **SCLC Driftwood Cow**

**FOAL DATE:** 04-17-2023

**SEX:** Filly

**COLOR:** Red Roan **LOCATION:** Kansas





She is one of three full siblings we are offering in the sale. Warrior always throws foals that are quick footed with a lot of movability.

Register & Bid!

Scan the QR Code or visit www.smithcoauctions.com





### **Foxy Blue Tippy Doll**

**FOAL DATE:** 03-10-2022

**SEX:** Filly

**COLOR:** Gray/Bay Roan **LOCATION:** Kansas

Foxy Blue Sensation

Foxy Two Valentine

Fox Coup

Frosty Feature

Jet Frosty Feature

My Blue Warrior

Beulahs Annie

Fox Coup

Frosty Feature

Jays Bees Leada Jet

War Leo Zippo



Nice big stout 2 year old filly. Good example of what mare power brings to a breeding as her dam was our main using horse for several years.

# 10

### **Two Time Sensation**

**FOAL DATE:** 03-24-2022

**SEX:** Filly

**COLOR:** Bay Roan **LOCATION:** Kansas



Nice shapely filly, showing a lot of move. This mare's foals start a little smaller that grow into nice using horses.

For more pictures, videos and info visit our FB page @Blue Valentine & Select Cow Horse Classic or Scan this QR Code

Smokin Miss Tiger





### **Foxy Blue Warrior**

**FOAL DATE:** 04-27-2022

**SEX:** Filly

**COLOR:** Bay Roan **LOCATION:** Kansas

Foxy Blue Sensation

Foxy Blue Sensation

Foxy Two Valentine

Fox Coup

Nu Cash

Nu Cash

Nu Cash

Miss Busy Body

Four Warrior 14

Gitanna Warrior

Gitanna Lady