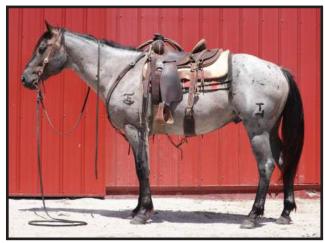

### Mr. Polecat - "Polecat" (2011)

Sliding H Ranch was fortunate enough to purchase half of this outstanding stallion with Dick and Dianne. He was bred to mares for the first time in 2019 and we have been very pleased with his first foals. Polecat has been used in the arena and pasture. He will continue to be used heeling and roping calves in the arena when he isn't breeding mares. Polecat is very quick-footed, fast and reads a cow well. He is very quiet and level headed.