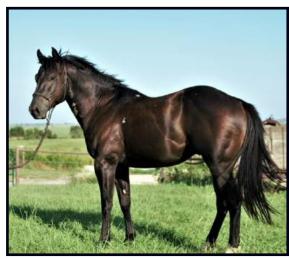

### Boons Blu Fox - "Bullet" (2018)

We are very excited about this young stallion and his future as a riding horse as well as his impact in our breeding program. His first foal crop hit the ground this year and they exceeded our expectations. Bullet's sire and dam have played a huge part of building our program. This stallion is following in their shoes. Bullet has great speed, cow sense, conformation, and acts like a gelding.

|                  | Boons Pine                          | Boon Freckles     |
|------------------|-------------------------------------|-------------------|
|                  | boolis Fille                        | Sal Pine Perkins  |
| Coachs Boon      |                                     |                   |
|                  |                                     | Bare Wind         |
|                  | Pretty Line                         |                   |
|                  |                                     | Perfect Patience  |
|                  | · · · · · · · · · · · · · · · · · · | Leo Hancock Hayes |
|                  | Blue Fox Hancock                    | Fox Coup          |
| Plenty Foxy Blue |                                     | Fox Coup          |
|                  | E': Bl . I/.                        | China Fritz       |
|                  | Fritz Plenty Katy                   | Katus Fairs Kid   |
|                  |                                     | Katys Fairs Kid   |