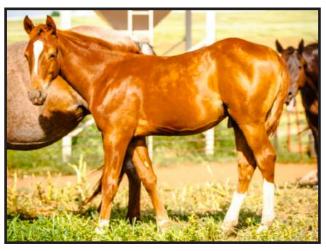

### **Two Time Sensation**

**FOAL DATE:** 03-24-2022

**SEX:** Filly

**COLOR:** Bay Roan **LOCATION:** Kansas

Nice shapely filly, showing a lot of move. This mare's foals start a little smaller that grow into nice using horses.