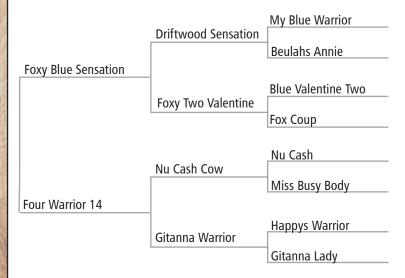

### **SCLC Blue Warrior**

**FOAL DATE:** 04-13-2024

**SEX:** Stallion

**COLOR:** Bay Roan **LOCATION:** Kansas

Foxy Blue Sensation

Foxy Blue Sensation

Foxy Two Valentine

Fox Coup

Nu Cash

Nu Cash

Nu Cash

Miss Busy Body

Four Warrior 14

Gitanna Warrior

Gitanna Lady

Big flashy stud colt. Would make a heck of a rope horse. A lot of speed in his pedigree.