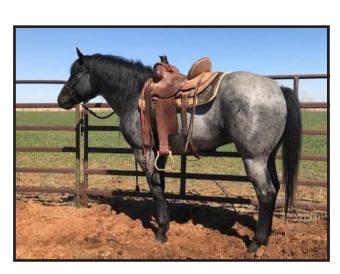

### Blue Valentine Two (1997)

This horse meets out criteria for preserving the Blue Valentine bloodlines. His pedigree works with all our mares. He's 50% Blue Valentines and the extra Plenty Coup is a bonus. Chip Merritt remembers roping calves on Rowdy Blue Man. Blue Fox Hastings was a full sister to Gooseberry.