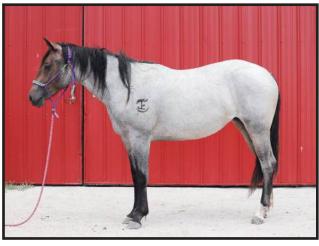

Nice big stout 2 year old filly. Good example of what mare power brings to a breeding as her dam was our main using horse for several years.

# 10

### **Two Time Sensation**

**FOAL DATE:** 03-24-2022

**SEX:** Filly

**COLOR:** Bay Roan **LOCATION:** Kansas



Nice shapely filly, showing a lot of move. This mare's foals start a little smaller that grow into nice using horses.

For more pictures, videos and info visit our FB page @Blue Valentine & Select Cow Horse Classic or Scan this QR Code

Smokin Miss Tiger





### **Foxy Blue Warrior**

**FOAL DATE:** 04-27-2022

**SEX:** Filly

**COLOR:** Bay Roan **LOCATION:** Kansas

Foxy Blue Sensation

Foxy Blue Sensation

Foxy Two Valentine

Fox Coup

Nu Cash

Nu Cash

Nu Cash

Miss Busy Body

Four Warrior 14

Gitanna Warrior

Gitanna Lady



If you are looking for a big, flashy filly that can sit down and watch a cow; look at taking this one home!



### **Blue Coup Pepto**

**FOAL DATE:** 03-10-2021

**SEX:** Filly

**COLOR:** Blue Roan **LOCATION:** Kansas

Bonnet Blue Coup

Bonny Blue Coup

Plenty Try

Bonny Duke

Surely A Pepto

Two Time Pepto

Boonsmals Lena

Miss Royal Pepto

Jr Miss Easy Wood

Shesa Beau Beauty



Good little riding filly. Moves correct, been out prowling pastures and moving cattle with her. Drug a handful of calves on her this spring. Take her home and put her to work!

# BID ONLINE @ SMITHCOAUCTIONS.COM



### Miss Royal Pepto

**FOAL DATE:** 03-24-2015

**SEX:** Mare **COLOR:** Bay

**LOCATION:** Kansas

Surely A Pepto

Freckles O Lena

Two Time Pepto

Shaken Boonsmal

Lenas Double King

Wayward Ik