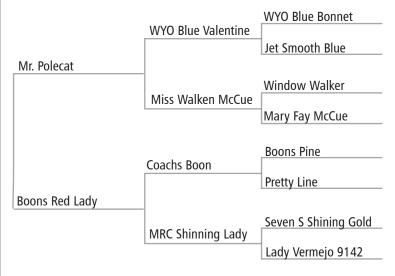

### Mr. Polecat - "Polecat" (2011)

Sliding H Ranch was fortunate enough to purchase half of this outstanding stallion with Dick and Dianne. He was bred to mares for the first time in 2019 and we have been very pleased with his first foals. Polecat has been used in the arena and pasture. He will continue to be used heeling and roping calves in the arena when he isn't breeding mares. Polecat is very quick-footed, fast and reads a cow well. He is very quiet and level headed.

### **Polecat Drifter**

**FOAL DATE:** 03-28-2024

**SEX:** Mare

**COLOR:** Brown

LOCATION: Oklahoma

|             | WYO Blue Valentine | WYO Blue Bonnet  Jet Smooth Blue |
|-------------|--------------------|----------------------------------|
| Mr Polecat  |                    |                                  |
|             |                    | Window Walker                    |
|             | Miss Walken McCue  |                                  |
|             |                    | Mary Fay McCue                   |
|             | Coachs Boon        | Boons Pine                       |
|             |                    | Pretty Line                      |
| Drifting BB |                    |                                  |
|             | Jr Miss Easy Wood  | MJH Rosewood Ike                 |
|             |                    | Shesa Beau Beauty                |