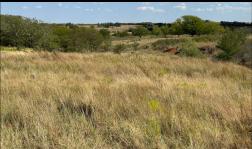

## Selling 337± acres of Native Grass with Ponds!

A rolling type terrain of native grass with two ponds and two draws that hold excellent deer and wildlife shelter and bedding areas PLUS rural water! This land has a very good native grass cover that is easily accessible from blacktop county road 38 and as the road goes northwesterly then north on county road 223. The land is fenced and could be subdivided. There is an old homestead and the SW corner of the land would be a beautiful home site with lots of trees and a circle drive. Soil types are Carey Silt Loam, St Paul, Vernon Clay, and Woodward Loam. The 337± acres of land is legally described as 177.27± acres in the NE less 3.37 acres; 362± acres in the NESE less 1.47 acres; and 160± acres in the W/2 SE, E/2 SW all in Section 17 T23N R17WIM