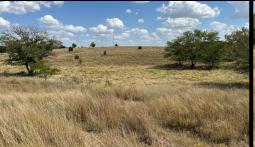

## Selling 337± acres of Native Grass with Ponds!

A rolling type terrain of native grass with two ponds and two draws that hold excellent deer and wildlife shelter and bedding areas PLUS rural water! This land has a very good native grass cover that is easily accessible from blacktop county road 38 and as the road goes northwesterly then north on county road 223. The land is fenced and could be subdivided. There is an old homestead and the SW corner of the land would be a beautiful home site with lots of trees and a circle drive. Soil types are Carey Silt Loam, St Paul, Vernon Clay, and Woodward Loam. The 337± acres of land is legally described as 177.27± acres in the NE less 3.37 acres; 362± acres in the NESE less 1.47 acres; and 160± acres in the W/2 SE, E/2 SW all in Section 17 T23N R17WIM