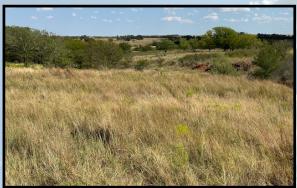

## Selling 337± acres of Native Grass with Ponds!

A rolling type terrain of native grass with two ponds and two draws that hold excellent deer and wildlife shelter and bedding areas PLUS rural water! This land has a very good native grass cover that is easily accessible from blacktop county road 38 and as the road goes northwesterly then north on county road 223. The land is fenced and could be subdivided. There is an old homestead and the SW corner of the land would be a beautiful home site with lots of trees and a circle drive. Soil types are Carey Silt Loam, St Paul, Vernon Clay, and Woodward Loam. The 337± acres of land is legally described as 177.27± acres in the NE less 3.37 acres; 362± acres in the NESE less 1.47 acres; and 160± acres in the W/2 SE, E/2 SW all in Section 17 T23N R17WIM