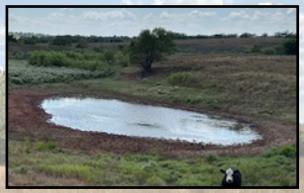

## Selling 337± acres of Native Grass with Ponds!

A rolling type terrain of native grass with two ponds and two draws that hold excellent deer and wildlife shelter and bedding areas PLUS rural water! This land has a very good native grass cover that is easily accessible from blacktop county road 38 and as the road goes northwesterly then north on county road 223. The land is fenced and could be subdivided. There is an old homestead and the SW corner of the land would be a beautiful home site with lots of trees and a circle drive. Soil types are Carey Silt Loam, St Paul, Vernon Clay, and Woodward Loam. The 337± acres of land is legally described as 177.27± acres in the NE less 3.37 acres; 362± acres in the NESE less 1.47 acres; and 160± acres in the W/2 SE, E/2 SW all in Section 17 T23N R17WIM